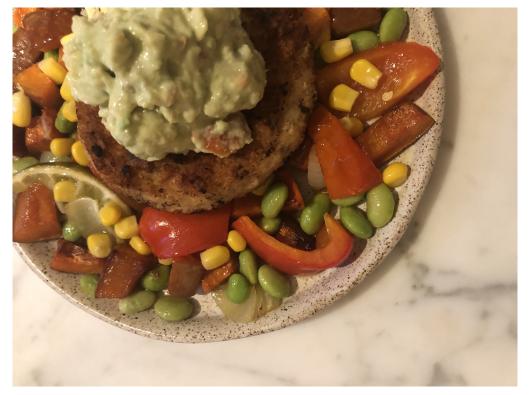

|                  |              | In a medium size nonstick skillet, heat oil over medium-low heat. When oil is hot, place frozen patties in the skillet, cover and cook for 5 minutes. Flip patties and cook for an additional 4 minutes or until internal temperature reaches 160°F. |

#### 3 GARNISH

| Name of ingredient       | Capacity measure | EP            | Methods                                            |
|--------------------------|------------------|---------------|----------------------------------------------------|
| Guacamole                | ~ 3 cup          | 1 lb 11.56 oz | GARNISH                                            |
| Cilantro, fresh, chopped | ~ 1 cup          | 0 lb 0.44 oz  | Garnish with guacamole, lime wedges, and cilantro. |

# **RECIPE IMAGES**



# ALLERGENS



# WEIGHTS

|                                 | Raw                        | Cooking loss | Cooked                     | Loss when served | Final                      |
|---------------------------------|----------------------------|--------------|----------------------------|------------------|----------------------------|
| Total weight<br>Size of portion | 21 lb 13.90 oz<br>14.00 oz | 0 %          | 21 lb 13.90 oz<br>14.00 oz | 0 %              | 21 lb 13.90 oz<br>14.00 oz |

## NUTRITION INFORMATION

supply / 100 g

|           |                                                                                                                                                                   | _