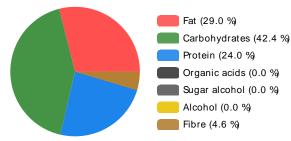

## NUTRITION INFORMATION

supply / 100 g

|           |                                                                                                                                                                   | _                                                                                                                                                                                                                                                                                                                                                                                                                                           |                                                            |                                                                                                                                                                                                                                                                                                                                                                                                                                                                                                                                    |                                                                                                                                                                                                                                                                                                                                                                                                                       |                                                                                                                                                                                                                                                                                                                                                                                                                                                                                                                                                                                                          |
|-----------|-------------------------------------------------------------------------------------------------------------------------------------------------------------------|---------------------------------------------------------------------------------------------------------------------------------------------------------------------------------------------------------------------------------------------------------------------------------------------------------------------------------------------------------------------------------------------------------------------------------------------|------------------------------------------------------------|------------------------------------------------------------------------------------------------------------------------------------------------------------------------------------------------------------------------------------------------------------------------------------------------------------------------------------------------------------------------------------------------------------------------------------------------------------------------------------------------------------------------------------|-----------------------------------------------------------------------------------------------------------------------------------------------------------------------------------------------------------------------------------------------------------------------------------------------------------------------------------------------------------------------------------------------------------------------|----------------------------------------------------------------------------------------------------------------------------------------------------------------------------------------------------------------------------------------------------------------------------------------------------------------------------------------------------------------------------------------------------------------------------------------------------------------------------------------------------------------------------------------------------------------------------------------------------------|
|           | 0,                                                                                                                                                                |                                                                                                                                                                                                                                                                                                                                                                                                                                             | Salt                                                       | 0.16 g                                                                                                                                                                                                                                                                                                                                                                                                                                                                                                                             |                                                                                                                                                                                                                                                                                                                                                                                                                       |                                                                                                                                                                                                                                                                                                                                                                                                                                                                                                                                                                                                          |
| 4.18 g    |                                                                                                                                                                   |                                                                                                                                                                                                                                                                                                                                                                                                                                             | Salt                                                       | 0.16 %                                                                                                                                                                                                                                                                                                                                                                                                                                                                                                                             |                                                                                                                                                                                                                                                                                                                                                                                                                       |                                                                                                                                                                                                                                                                                                                                                                                                                                                                                                                                                                                                          |
| 0.42 g    | 3.23 %                                                                                                                                                            | 481.47 kJ                                                                                                                                                                                                                                                                                                                                                                                                                                   | Sodium                                                     | 205.84 mg                                                                                                                                                                                                                                                                                                                                                                                                                                                                                                                          |                                                                                                                                                                                                                                                                                                                                                                                                                       | 88.93 µg                                                                                                                                                                                                                                                                                                                                                                                                                                                                                                                                                                                                 |
| 1.43 g    | 10.96 %                                                                                                                                                           | 0.48 MJ                                                                                                                                                                                                                                                                                                                                                                                                                                     | Phosphorus                                                 |                                                                                                                                                                                                                                                                                                                                                                                                                                                                                                                                    |                                                                                                                                                                                                                                                                                                                                                                                                                       | 0.00 µg                                                                                                                                                                                                                                                                                                                                                                                                                                                                                                                                                                                                  |
| 1.03 g    | 7.91 %                                                                                                                                                            |                                                                                                                                                                                                                                                                                                                                                                                                                                             |                                                            |                                                                                                                                                                                                                                                                                                                                                                                                                                                                                                                                    | Thiamine                                                                                                                                                                                                                                                                                                                                                                                                              | 0.11 mg                                                                                                                                                                                                                                                                                                                                                                                                                                                                                                                                                                                                  |
| 0.01 g    | 0.11 %                                                                                                                                                            |                                                                                                                                                                                                                                                                                                                                                                                                                                             |                                                            |                                                                                                                                                                                                                                                                                                                                                                                                                                                                                                                                    | Riboflavin                                                                                                                                                                                                                                                                                                                                                                                                            | 0.05 mg                                                                                                                                                                                                                                                                                                                                                                                                                                                                                                                                                                                                  |
| 0.71 mg   |                                                                                                                                                                   |                                                                                                                                                                                                                                                                                                                                                                                                                                             |                                                            |                                                                                                                                                                                                                                                                                                                                                                                                                                                                                                                                    | Niacin                                                                                                                                                                                                                                                                                                                                                                                                                | 0.95 mg                                                                                                                                                                                                                                                                                                                                                                                                                                                                                                                                                                                                  |
| 0.81 g    |                                                                                                                                                                   |                                                                                                                                                                                                                                                                                                                                                                                                                                             |                                                            | -                                                                                                                                                                                                                                                                                                                                                                                                                                                                                                                                  | Vitamin B6                                                                                                                                                                                                                                                                                                                                                                                                            | 0.11 mg                                                                                                                                                                                                                                                                                                                                                                                                                                                                                                                                                                                                  |
| 183.52 mg |                                                                                                                                                                   |                                                                                                                                                                                                                                                                                                                                                                                                                                             |                                                            |                                                                                                                                                                                                                                                                                                                                                                                                                                                                                                                                    | Vitamin B12                                                                                                                                                                                                                                                                                                                                                                                                           | 0.02 µg                                                                                                                                                                                                                                                                                                                                                                                                                                                                                                                                                                                                  |
| 13.30 g   | 46.96 %                                                                                                                                                           |                                                                                                                                                                                                                                                                                                                                                                                                                                             | 0                                                          | -                                                                                                                                                                                                                                                                                                                                                                                                                                                                                                                                  | Folic acid                                                                                                                                                                                                                                                                                                                                                                                                            | 0.00 µg                                                                                                                                                                                                                                                                                                                                                                                                                                                                                                                                                                                                  |
| 0.75 g    | 2.66 %                                                                                                                                                            |                                                                                                                                                                                                                                                                                                                                                                                                                                             |                                                            |                                                                                                                                                                                                                                                                                                                                                                                                                                                                                                                                    | Vitamin C                                                                                                                                                                                                                                                                                                                                                                                                             | 18.38 mg                                                                                                                                                                                                                                                                                                                                                                                                                                                                                                                                                                                                 |
| 0.00 g    |                                                                                                                                                                   |                                                                                                                                                                                                                                                                                                                                                                                                                                             |                                                            |                                                                                                                                                                                                                                                                                                                                                                                                                                                                                                                                    | Vitamin E                                                                                                                                                                                                                                                                                                                                                                                                             | 0.85 mg                                                                                                                                                                                                                                                                                                                                                                                                                                                                                                                                                                                                  |
| 0.11 g    |                                                                                                                                                                   |                                                                                                                                                                                                                                                                                                                                                                                                                                             | Coppor                                                     | 0.10 mg                                                                                                                                                                                                                                                                                                                                                                                                                                                                                                                            | Vitamin K                                                                                                                                                                                                                                                                                                                                                                                                             | 3.84 µg                                                                                                                                                                                                                                                                                                                                                                                                                                                                                                                                                                                                  |
| 3.09 g    | 5.13 %                                                                                                                                                            |                                                                                                                                                                                                                                                                                                                                                                                                                                             |                                                            |                                                                                                                                                                                                                                                                                                                                                                                                                                                                                                                                    |                                                                                                                                                                                                                                                                                                                                                                                                                       |                                                                                                                                                                                                                                                                                                                                                                                                                                                                                                                                                                                                          |
| 0.00 g    | 0.00 %                                                                                                                                                            |                                                                                                                                                                                                                                                                                                                                                                                                                                             |                                                            |                                                                                                                                                                                                                                                                                                                                                                                                                                                                                                                                    | Others                                                                                                                                                                                                                                                                                                                                                                                                                |                                                                                                                                                                                                                                                                                                                                                                                                                                                                                                                                                                                                          |
| 0.00 g    | 0.00 %                                                                                                                                                            |                                                                                                                                                                                                                                                                                                                                                                                                                                             |                                                            |                                                                                                                                                                                                                                                                                                                                                                                                                                                                                                                                    |                                                                                                                                                                                                                                                                                                                                                                                                                       | 53.50 g                                                                                                                                                                                                                                                                                                                                                                                                                                                                                                                                                                                                  |
| 0.38 g    | 1.35 %                                                                                                                                                            |                                                                                                                                                                                                                                                                                                                                                                                                                                             |                                                            |                                                                                                                                                                                                                                                                                                                                                                                                                                                                                                                                    | water                                                                                                                                                                                                                                                                                                                                                                                                                 | 55.50 g                                                                                                                                                                                                                                                                                                                                                                                                                                                                                                                                                                                                  |
| 7.54 g    | 26.62 %                                                                                                                                                           |                                                                                                                                                                                                                                                                                                                                                                                                                                             |                                                            |                                                                                                                                                                                                                                                                                                                                                                                                                                                                                                                                    |                                                                                                                                                                                                                                                                                                                                                                                                                       |                                                                                                                                                                                                                                                                                                                                                                                                                                                                                                                                                                                                          |
| 0.00 g    | 0.00 %                                                                                                                                                            |                                                                                                                                                                                                                                                                                                                                                                                                                                             |                                                            |                                                                                                                                                                                                                                                                                                                                                                                                                                                                                                                                    |                                                                                                                                                                                                                                                                                                                                                                                                                       |                                                                                                                                                                                                                                                                                                                                                                                                                                                                                                                                                                                                          |
|           | 1.43 g<br>1.03 g<br>0.01 g<br>0.71 mg<br>0.81 g<br>183.52 mg<br>13.30 g<br>0.75 g<br>0.00 g<br>0.11 g<br>3.09 g<br>0.00 g<br>0.00 g<br>0.00 g<br>0.38 g<br>7.54 g | $\begin{array}{cccc} 0.42 & 3.23 \ \% \\ 1.43 & 10.96 \ \% \\ 1.03 & 7.91 \ \% \\ 0.01 & 0.11 \ \% \\ 0.01 & 0.11 \ \% \\ 0.71 \ mg \\ 0.81 & g \\ 183.52 \ mg \\ 183.52 \ mg \\ 183.52 \ mg \\ 13.30 & 46.96 \ \% \\ 0.75 & 2.66 \ \% \\ 0.00 & g \\ 0.11 & g \\ 0.11 & g \\ 1.30 & 9 & 5.13 \ \% \\ 0.00 & 9 & 0.00 \ \% \\ 0.00 & 9 & 0.00 \ \% \\ 0.00 & 9 & 0.00 \ \% \\ 0.00 & g & 1.35 \ \% \\ 7.54 & g & 26.62 \ \% \\ \end{array}$ | $\begin{array}{c ccccc} & & & & & & & & & & & & & & & & &$ | 4.18 g 32.12 % 115.07 kcal Salt   0.42 g 3.23 % 481.47 kJ Sodium   1.43 g 10.96 % 0.48 MJ Phosphorus   1.03 g 7.91 % Potassium Potassium   0.01 g 0.11 % Iron Calcium   0.71 mg Zinc Magnesium   0.81 g Zinc Magnesium   13.30 g 46.96 % Selenium   0.00 g 2.66 % Selenium   0.00 g 0.00 % Copper   0.11 g 5.13 % Solium   0.00 g 0.00 % Selenium   0.11 g Selenium Selenium | Ked energy Energy Salt 0.16 g   4.18 g 32.12 % 115.07 kcal Salt 0.16 %   0.42 g 3.23 % 481.47 kJ Sodium 205.84 mg   1.43 g 10.96 % 0.48 MJ Phosphorus 72.02 mg   1.03 g 7.91 % Iron 1.66 mg   0.01 g 0.11 % Iron 1.66 mg   0.71 mg Calcium 38.19 mg Zinc 0.36 mg   183.52 mg Magnesium 27.23 mg Iodine 0.00 µg   0.75 g 2.66 % Selenium 0.61 µg   0.00 g 0.00 % Copper 0.10 mg   0.11 g Capper 0.10 mg Copper 0.10 mg | Lenergy Energy Salt 0.16 g Marries   4.18 g 32.12 % 115.07 kcal Salt 0.16 % Vitamin A   0.42 g 3.23 % 481.47 kJ Sodium 205.84 mg Vitamin A   1.43 g 10.96 % 0.48 MJ Phosphorus 72.02 mg Thiamine   1.03 g 7.91 % Potassium 319.51 mg Thiamine Riboflavin   0.01 g 0.11 % Iron 1.66 mg Nacin Vitamin B12   0.81 g Zinc 0.36 mg Vitamin B12 Folic acid Vitamin B12   13.30 g 46.96 % Selenium 0.61 µg Vitamin C Vitamin C   0.01 g 0.00 g 0.00 % Selenium 0.61 µg Vitamin K   3.09 g 5.13 % Copper 0.10 mg Vitamin K   0.00 g 0.00 % 0.00 % Vitamin K Vitamin K   0.00 g 0.00 % 0.00 % Vitamin K Vitamin K |

#### PERCENTAGE OF ENERGY

CO2

0.04 kg

| Comparable values |         |
|-------------------|---------|
| Snacks            | 0.30 kg |
| Main courses      | 0.42 kg |
| Desserts          | 0.19 kg |

Comparable CO2 emissions per 100 g.