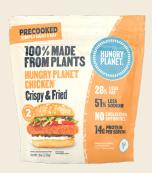

Hungry Planet Chicken™ Crispy & Fried is premium plant-based meat that stores, prepares, cooks and tastes just like conventional chicken. Chef-crafted to be delicious, versatile, and healthful, Hungry Planet Chicken™ Crispy & Fried is perfect for chicken parmesan, chicken and waffles, atop a salad or in a sandwich; any dish requiring conventional fried chicken. Packed with protein and fiber, with fewer calories and less fat than conventional and competitor meats, it's the healthful way to be kinder to our planet.

- Packed with protein and fiber.
- · No cholesterol. No antibiotics.
- Lower in fat. No saturated fats. Fewer calories.