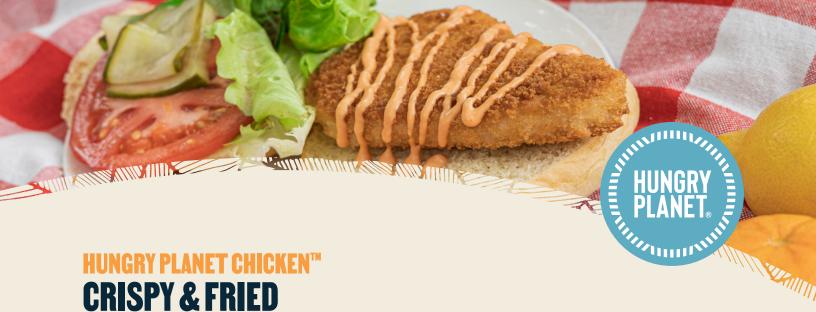

Hungry Planet Chicken™ Crispy & Fried is premium plant-based meat that stores, prepares, cooks and tastes just like conventional chicken. Chef-crafted to be delicious, versatile, and healthful, Hungry Planet Chicken™ Crispy & Fried is perfect for chicken parmesan, chicken and waffles, atop a salad or in a sandwich; any dish requiring conventional fried chicken. Packed with protein and fiber, with fewer calories and less fat than conventional and competitor meats, it's the healthful way to be kinder to our planet.